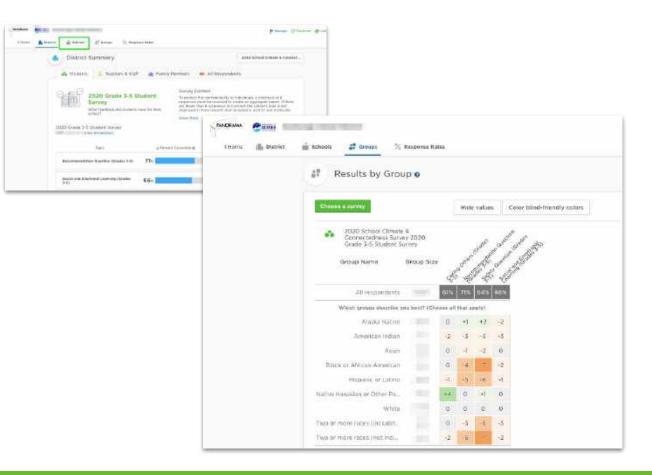

## Your District Report: Results by School

Quickly find areas of strength and opportunities for growth across topics

## **Subgroup View**

- Allows you to see positive and negative differences between all respondents and important subgroups
- Green and orange shading indicate magnitude of positive and negative differences