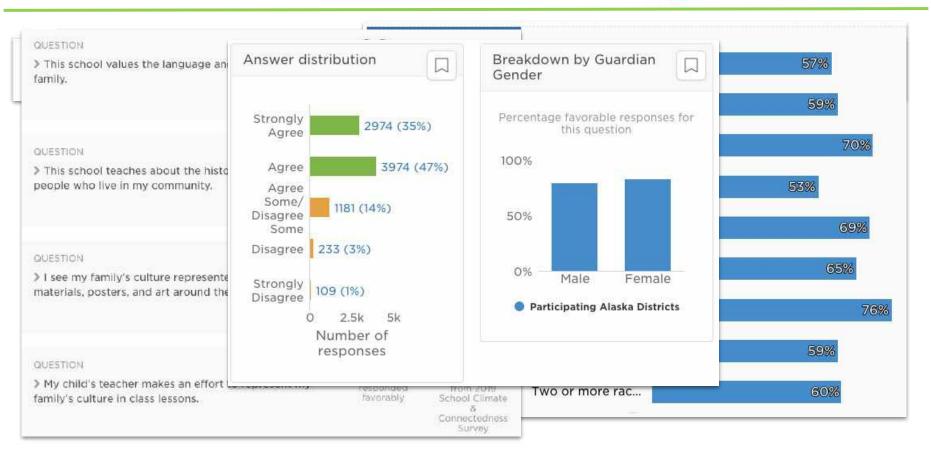

## **Q: How are the results scored?**

| State Summary                                                         | Family Members               | 2018 School Climate & Cent                                                          | mochadinens Sur ywy i' | Answer d                   | istribution                    |
|-----------------------------------------------------------------------|------------------------------|-------------------------------------------------------------------------------------|------------------------|----------------------------|--------------------------------|
| Grade 3-5 Studer<br>war feetack did trater                            | a howe for them were finance | these measures as you dig the results:<br>2 cost Alexandra's to boot Christia and C |                        | Strongly<br>Agree<br>Agree | 6611 (24%)                     |
| Grede 2-5 Student Survey<br>11,012 student response John e beseigtere | Share Plan                   |                                                                                     | Seve ac PDP            | Agree<br>Some,<br>Disagree | 5828 (22%)                     |
| Topic<br>Carlog Others (Grades 7-5)                                   | + Fargart Facebalds 6        | Ginnetadres Co                                                                      |                        | Some<br>Disagree           | 1082 (4%)                      |
| Social and Emotional Learning (Grades 1-4)                            | 67                           | *1                                                                                  | ġ.                     | Strongly<br>Disagree       | 778 (3%)                       |
| Salety Goustion (Brades 3-9)                                          | 68s                          | •2                                                                                  | - Q                    | Nurr                       | )k 10k 20k<br>1ber of response |
|                                                                       |                              |                                                                                     |                        | i vui                      | inter or response              |

Results are scored in "Percent Favorable". When a question is scored as "75% favorable," this means that 75% of respondents selected a <u>favorable answer choice</u>. Most often, the top two answer choices are favorable for a question with five answer choices, and the top one answer choice is favorable for a question with three answer choices.