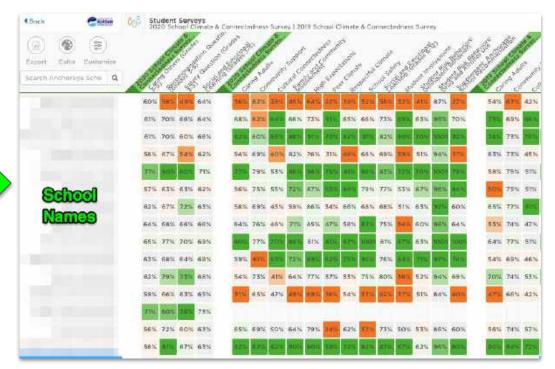

## Your District Report: Results by School

Quickly find areas of strength and opportunities for growth across topics

### **Topic Level Results**

- All items within a Topic, a grouping of questions, are scored
- Can be sorted by question order or favorability
- Items disaggregated by important subgroup breakdowns

| de bisser | ncharsys School District                                       | romo Ratos               |                                  | af theoret having 🖗 haven 🤯 t                                                                                                                        |
|-----------|----------------------------------------------------------------|--------------------------|----------------------------------|------------------------------------------------------------------------------------------------------------------------------------------------------|
|           | District Summary                                               |                          |                                  | 2018 School Climate & Connect                                                                                                                        |
|           | 💰 Students 😩 Teach                                             | ers & Staff 🛛 🗰 All Resp | pondents                         |                                                                                                                                                      |
|           | Survey                                                         | e 3-5 Student            | are Tower than 6 responses in    | ef indevision, a movement of 6,<br>i create an aspectate report. If there<br>a school, the school's data is det<br>included in charact and starsards |
|           | 2019 Grade 3-5 Student Surve<br>6,852 rogerne Libow brackdow F | ÿ.                       |                                  | Save as PDF                                                                                                                                          |
|           | Tearre                                                         | e Percert Pascrable 0    | Compared to B<br>Urban Schools 1 | Change since 2010 School<br>Dimate & Committedness<br>Suchay (6)                                                                                     |
|           | Recommendation Guestion<br>(Grades 1-5)                        | 72 <sub>N</sub>          | 0                                | -3                                                                                                                                                   |
|           | Social and Errotional<br>Learning (Grades 3-5)                 | 66x                      | ٥                                | * <b>2</b> ()                                                                                                                                        |
|           | Safety Quantion (Grades 3-5)                                   | 64                       | 0                                | *4                                                                                                                                                   |
|           | Carthry Others (Grades 3-5)                                    | 61%                      | -1<br>Greatest opportunity       | -2 0                                                                                                                                                 |

#### **Topic Level Results**

| What teedbat<br>their scheel?                    | e did students have for | instant. If there are fewer<br>the eithershy date is stirt if<br>Strate ( | socived to create an appropriat<br>than 8 temperates is a school<br>transmitter these servers 76 of |
|--------------------------------------------------|-------------------------|---------------------------------------------------------------------------|-----------------------------------------------------------------------------------------------------|
| ade 6-12 Studient Survey                         |                         | More                                                                      | Bi Sava as PDF                                                                                      |
| 840 responses   above brea                       | Inde wh                 | Compared to P                                                             | Change since 2618                                                                                   |
| Tobic :                                          | + Parcent Favorable @   | Writian Schools 1                                                         | School Chimate &<br>Connectedness Survey @                                                          |
| High Expectations                                | 76%                     | 0                                                                         | •1                                                                                                  |
| Social and Emotional<br>Learning (Grades 6-12)   | 74%                     | 0                                                                         | 210                                                                                                 |
| Community Support                                | 72%                     | o                                                                         | ÷ 1                                                                                                 |
| Student Rish Behaviora.<br>Drug and Alcohol Use  | 694                     | 0                                                                         | o                                                                                                   |
| School Sefety                                    | 67%                     | 0                                                                         |                                                                                                     |
| Supplement: Anchomge<br>School<br>Recommendation | 63%                     |                                                                           |                                                                                                     |
| Family and Community<br>Involvement              | 59%                     | 0                                                                         | +2                                                                                                  |
| budent filsk Behavlars.<br>Definquest Behavlors  | 59%                     | +1                                                                        | ×7                                                                                                  |
| Caring Adults                                    | 57% <b>1</b>            | (*1)                                                                      | 71                                                                                                  |
| Respectful Climate                               | 571                     | 0                                                                         | 0                                                                                                   |
| Cultural Connectedness                           | 47h                     | 0                                                                         | D                                                                                                   |
| Student Involvement                              | 45%                     | o                                                                         | +1                                                                                                  |
| Peor Climate                                     | 34%                     | 0                                                                         | 0                                                                                                   |