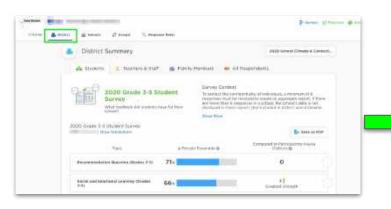

## Your District Report: Results by School

Quickly find areas of strength and opportunities for growth across topics

## **Subgroup View**

- Allows you to see positive and negative differences between all respondents and important subgroups
- Green and orange shading indicate magnitude of positive and negative differences

### **Topic Level Results**

- All items within a Topic, a grouping of questions, are scored
- Can be sorted by question order or favorability
- Items disaggregated by important subgroup breakdowns

| de bisser | ncharsys School District                                       | romo Ratos               |                                  | af theoret having 🖗 haven 🤯 t                                                                                                                        |
|-----------|----------------------------------------------------------------|--------------------------|----------------------------------|------------------------------------------------------------------------------------------------------------------------------------------------------|
|           | District Summary                                               |                          |                                  | 2018 School Climate & Connect                                                                                                                        |
|           | 💰 Students 😩 Teach                                             | ers & Staff 🛛 🗰 All Resp | pondents                         |                                                                                                                                                      |
|           | Survey                                                         | e 3-5 Student            | are Tower than 6 responses in    | ef indevision, a movement of 6,<br>i create an aspectate report. If there<br>a school, the school's data is det<br>included in charact and starsards |
|           | 2019 Grade 3-5 Student Surve<br>6,852 rogerne Libow brackdow F | ÿ.                       |                                  | Save as PDF                                                                                                                                          |
|           | Tearre                                                         | e Percert Pascrable 0    | Compared to B<br>Urban Schools 1 | Change since 2010 School<br>Dimate & Committedness<br>Suchay (6)                                                                                     |
|           | Recommendation Guestion<br>(Grades 1-5)                        | 72 <sub>N</sub>          | 0                                | -3                                                                                                                                                   |
|           | Social and Errotional<br>Learning (Grades 3-5)                 | 66x                      | ٥                                | * <b>2</b> ()                                                                                                                                        |
|           | Safety Quantion (Grades 3-5)                                   | 64                       | 0                                | *4                                                                                                                                                   |
|           | Carthry Others (Grades 3-5)                                    | 61%                      | -1<br>Greatest opportunity       | -2 0                                                                                                                                                 |