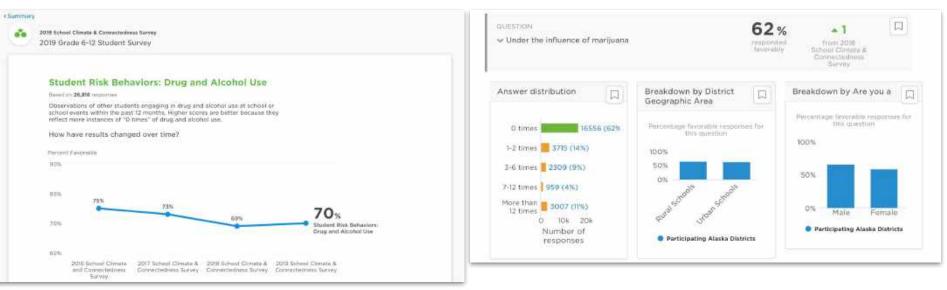

#### **Topic Level Results**

| What teedbat<br>their scheel?                    | e did students have for | instant. If there are fewer<br>the eithershy date is stirt if<br>Strate ( | socived to create an appropriat<br>than 8 temperates is a school<br>transmitter these servers 76 of |
|--------------------------------------------------|-------------------------|---------------------------------------------------------------------------|-----------------------------------------------------------------------------------------------------|
| ade 6-12 Studient Survey                         |                         | More                                                                      | Bi Sava as PDF                                                                                      |
| 840 responses   above brea                       | Inde wh                 | Compared to P                                                             | Change since 2618                                                                                   |
| Tobic :                                          | + Parcent Favorable @   | Writian Schools 1                                                         | School Chimate &<br>Connectedness Survey @                                                          |
| High Expectations                                | 76%                     | 0                                                                         | •1                                                                                                  |
| Social and Emotional<br>Learning (Grades 6-12)   | 74%                     | 0                                                                         | 210                                                                                                 |
| Community Support                                | 72%                     | o                                                                         | ÷ 1                                                                                                 |
| Student Rish Behaviora.<br>Drug and Alcohol Use  | 694                     | 0                                                                         | o                                                                                                   |
| School Sefety                                    | 67%                     | 0                                                                         |                                                                                                     |
| Supplement: Anchomge<br>School<br>Recommendation | 63%                     |                                                                           |                                                                                                     |
| Family and Community<br>Involvement              | 59%                     | 0                                                                         | +2                                                                                                  |
| budent filsk Behavlars.<br>Definquest Behavlors  | 59%                     | +1                                                                        | ×7                                                                                                  |
| Caring Adults                                    | 57% <b>1</b>            | (*1)                                                                      | 71                                                                                                  |
| Respectful Climate                               | 571                     | 0                                                                         | 0                                                                                                   |
| Cultural Connectedness                           | 47h                     | 0                                                                         | D                                                                                                   |
| Student Involvement                              | 45%                     | o                                                                         | +1                                                                                                  |
| Peor Climate                                     | 34%                     | 0                                                                         | 0                                                                                                   |