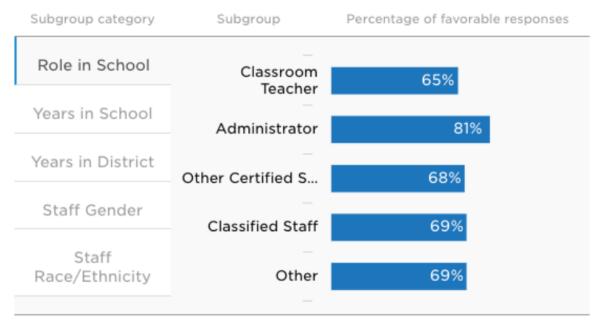

#### Explore this topic by subgroup

Click on a subgroup category below to see the percentage of favorable responses by subgroup for Cultural Connectedness.

#### Explore this topic by subgroup

Click on a subgroup category below to see the percentage of favorable responses by subgroup for Cultural Connectedness.

Total of 5,598 responses