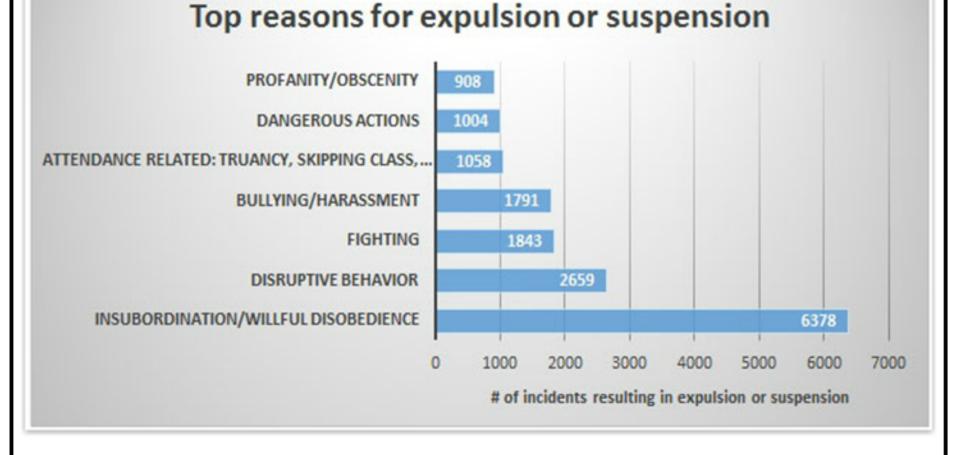

#### 2015-2016 School Year:

- 20,585 suspensions and expulsions
- Nearly 10,000 suspended (1 in 13)
- Majority for nonviolent, non-safety-related incidents