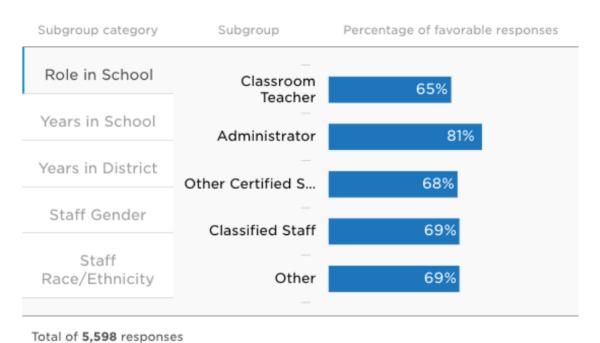

#### Explore this topic by subgroup

Click on a subgroup category below to see the percentage of favorable responses by subgroup for Cultural Connectedness.

#### Explore this topic by subgroup

Click on a subgroup category below to see the percentage of favorable responses by subgroup for Cultural Connectedness.

Total of 5,598 responses